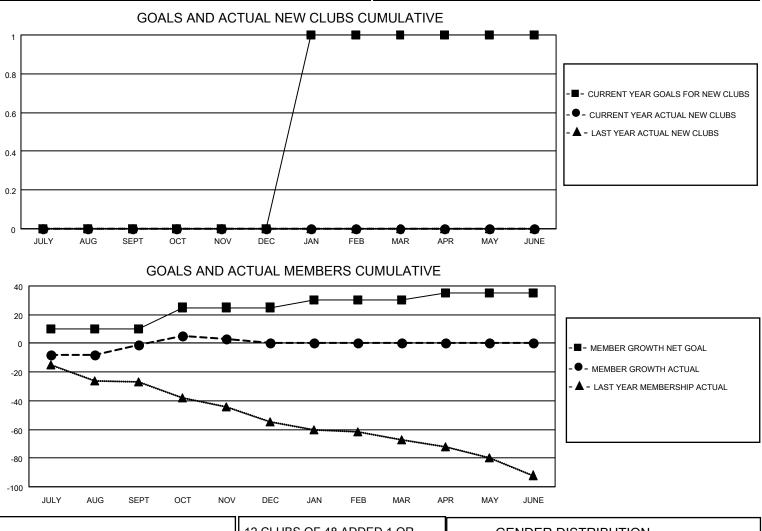

## LOCATION MANITOBA

District 5M 13

Results as of: 11/30/2022

|                       | Club          | S         |               |                       | Men                     | nbers                   |                                                    |
|-----------------------|---------------|-----------|---------------|-----------------------|-------------------------|-------------------------|----------------------------------------------------|
| RESULTS FOR 2022-2023 |               |           |               | RESULTS FOR 2022-2023 |                         |                         |                                                    |
| QUARTER               | NEW CLUB GOAL | NEW CLUBS | DROPPED CLUBS | QUARTER               | IBER GROWTH NET<br>GOAL | MEMBER GROWTH<br>ACTUAL | DROPPED<br>MEMBERS ACTUAL<br>(including transfers) |
| JULY/AUG/SEPT         | 0             | 0         | 0             | JULY/AUG/SEPT         | 10                      | 19                      | 20                                                 |
| OCT/NOV/DEC           | 0             | 0         | 0             | OCT/NOV/DEC           | 15                      | 23                      | 18                                                 |
| JAN/FEB/MAR           | 1             | 0         | 0             | JAN/FEB/MAR           | 5                       | 0                       | 0                                                  |
| APR/MAY/JUNE          | 0             | 0         | 0             | APR/MAY/JUNE          | 5                       | 0                       | 0                                                  |